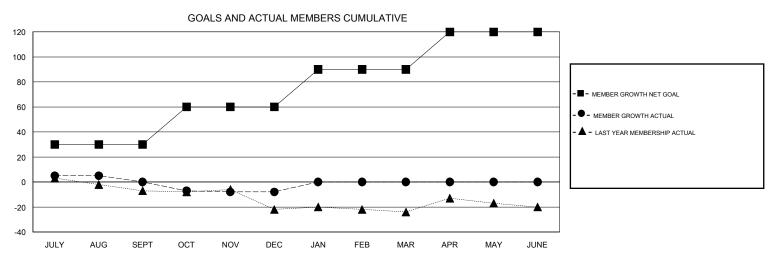

## District 14 W

GMT: LOCATION PENNSYLVANIA GMT CA

|               | Club          | os          |               | Members               |                           |                         |                                                    |  |
|---------------|---------------|-------------|---------------|-----------------------|---------------------------|-------------------------|----------------------------------------------------|--|
|               | RESULTS FOR   | R 2019-2020 |               | RESULTS FOR 2019-2020 |                           |                         |                                                    |  |
| QUARTER       | NEW CLUB GOAL | NEW CLUBS   | DROPPED CLUBS | QUARTER               | MEMBER GROWTH NET<br>GOAL | MEMBER GROWTH<br>ACTUAL | DROPPED<br>MEMBERS ACTUAL<br>(including transfers) |  |
| JULY/AUG/SEPT | 0             | 0           | 0             | JULY/AUG/SEPT         | 30                        | 9                       | 8                                                  |  |
| OCT/NOV/DEC   | 1             | 0           | 1             | OCT/NOV/DEC           | 30                        | 18                      | 25                                                 |  |
| JAN/FEB/MAR   | 1             | 0           | 0             | JAN/FEB/MAR           | 30                        | 0                       | 0                                                  |  |
| APR/MAY/JUNE  | 1             | 0           | 0             | APR/MAY/JUNE          | 30                        | 0                       | 0                                                  |  |