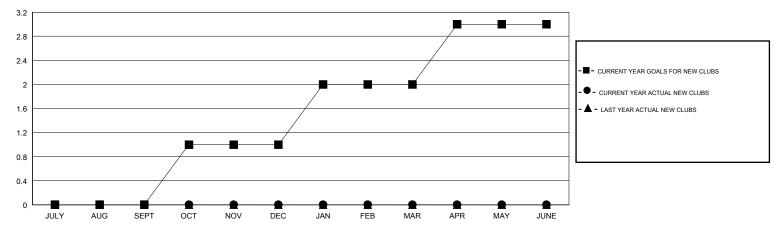

## District 14 W

GMT: LOCATION PENNSYLVANIA GMT CA

|               | Club          | os          |               | Members               |                           |                         |                                                    |  |
|---------------|---------------|-------------|---------------|-----------------------|---------------------------|-------------------------|----------------------------------------------------|--|
|               | RESULTS FOR   | R 2019-2020 |               | RESULTS FOR 2019-2020 |                           |                         |                                                    |  |
| QUARTER       | NEW CLUB GOAL | NEW CLUBS   | DROPPED CLUBS | QUARTER               | MEMBER GROWTH NET<br>GOAL | MEMBER GROWTH<br>ACTUAL | DROPPED<br>MEMBERS ACTUAL<br>(including transfers) |  |
| JULY/AUG/SEPT | 0             | 0           | 0             | JULY/AUG/SEPT         | 30                        | 9                       | 8                                                  |  |
| OCT/NOV/DEC   | 1             | 0           | 1             | OCT/NOV/DEC           | 30                        | 18                      | 25                                                 |  |
| JAN/FEB/MAR   | 1             | 0           | 0             | JAN/FEB/MAR           | 30                        | 0                       | 0                                                  |  |
| APR/MAY/JUNE  | 1             | 0           | 0             | APR/MAY/JUNE          | 30                        | 0                       | 0                                                  |  |

## GOALS AND ACTUAL NEW CLUBS CUMULATIVE

| DROPPED CLUBS: 1  DROPPED MEMBERS |    | 15 CLUBS OF 32 ADDED 1 OR MORE NEW MEMBERS | GENDER DISTRIE  MALE  FEMALE    | 3UTION<br>469 (72.27%)<br>180 (27.73%) |    |
|-----------------------------------|----|--------------------------------------------|---------------------------------|----------------------------------------|----|
| DECEASED                          | 7  | CLICK HERE FOR CUMULATIVE                  | TOTAL FAMILY UNIT MEMBERS       |                                        | 75 |
| CLUB CANCELLED 11                 |    | MEMBERSHIP DATA                            |                                 |                                        | 40 |
| OTHER                             | 15 |                                            | FAMILY MEMBERS PAYING HALF DUES |                                        | 40 |
| TOTAL                             | 33 |                                            |                                 |                                        |    |